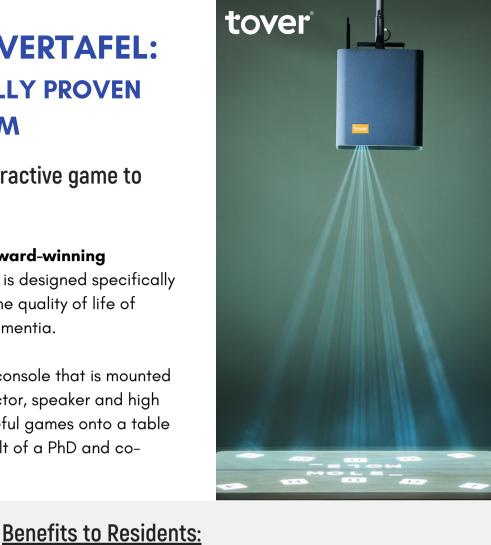

## DISCOVER THE TOVERTAFEL: THE ONLY SCIENTIFICALLY PROVEN DEMENTIA CARE SYSTEM

We are excited to offer this interactive game to residents and families!

The Tovertafel (magic table) is an award-winning technology from the Netherlands that is designed specifically to engage, stimulate and improve the quality of life of people living with mid to late stage dementia.

The Tovertafel is an interactive game console that is mounted to the ceiling. It encompasses a projector, speaker and high resolution sensors that display purposeful games onto a table or the floor. It was created as the result of a PhD and codesigned with care homes.