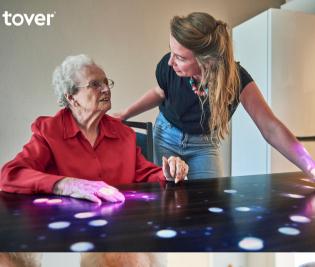

## DISCOVER THE TOVERTAFEL: THE ONLY SCIENTIFICALLY PROVEN DEMENTIA CARE SYSTEM

We are excited to offer this interactive game to residents and families!

The Tovertafel (magic table) is an award-winning technology from the Netherlands that is designed specifically to engage, stimulate and improve the quality of life of people living with mid to late stage dementia.

 Reduces restless and tense behaviors including sundowning

• Promotes social and physical activity for residents

- Promotes interaction and helps initiate contact
- Increases positive engagement during family visits
- Adds fun and meaningful ways to connect through the power of play